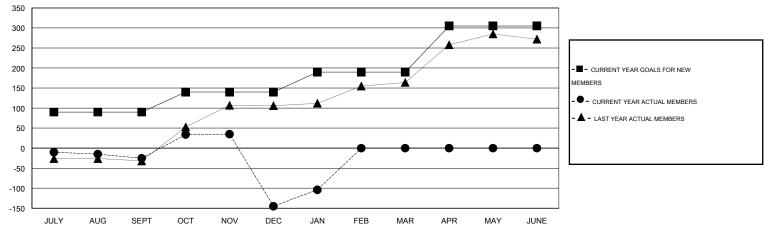

# LOCATION INDONESIA

GMT CA 7

|                       |                  | Clubs     |                  |                  |                       |                    | Members                             |                    |                  |
|-----------------------|------------------|-----------|------------------|------------------|-----------------------|--------------------|-------------------------------------|--------------------|------------------|
| RESULTS FOR 2014-2015 |                  |           |                  |                  | RESULTS FOR 2014-2015 |                    |                                     |                    |                  |
| QUARTER               | NEW CLUB<br>GOAL | NEW CLUBS | DROPPED<br>CLUBS | NET<br>GAIN/LOSS | QUARTER               | NEW MEMBER<br>GOAL | CHARTER AND<br>NEW MEMBERS<br>ADDED | DROPPED<br>MEMBERS | NET<br>GAIN/LOSS |
| JULY/AUG/SEPT         | 1                | 0         | 0                | 0                | JULY/AUG/SEPT         | 90                 | 21                                  | 46                 | -25              |
| OCT/NOV/DEC           | 1                | 0         | 4                | -4               | OCT/NOV/DEC           | 50                 | 91                                  | 211                | -120             |
| JAN/FEB/MAR           | 1                | 1         | 0                | 1                | JAN/FEB/MAR           | 50                 | 72                                  | 31                 | 41               |
| APR/MAY/JUNE          | 2                | 0         | 0                | 0                | APR/MAY/JUNE          | 115                | 0                                   | 0                  | 0                |

#### GOALS AND ACTUAL MEMBERS CUMULATIVE

| DROPPED CLUBS: 4  DROPPED MEMBERS |                 | 30 CLUBS OF 62 ADDED 1 OR MORE NEW MEMBERS | GENDER DISTRIBUTION  MALE 759 (42.7  FEMALE 1,042 (57) | ,          |
|-----------------------------------|-----------------|--------------------------------------------|--------------------------------------------------------|------------|
| DECEASED  CLUB CANCELLED  OTHER   | 1<br>122<br>165 | CLICK HERE FOR HEALTH ASSESSMENT DATA      | FAMILY UNIT MEMBERS HEAD OF HOUSEHOLD                  | 304<br>139 |
| TOTAL                             | 288             |                                            | NON-HEAD OF HOUSEHOLD                                  | 165        |