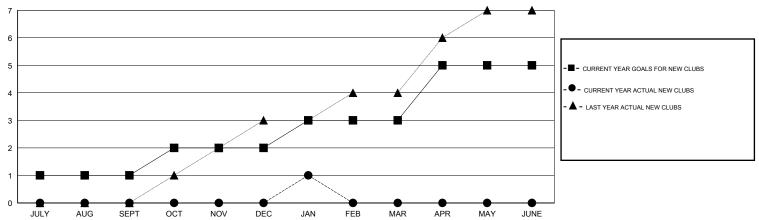

# LOCATION INDONESIA

GMT CA 7

|                       |                  | Clubs     |                  |                  |                       |                    | Members                             |                    |                  |
|-----------------------|------------------|-----------|------------------|------------------|-----------------------|--------------------|-------------------------------------|--------------------|------------------|
| RESULTS FOR 2014-2015 |                  |           |                  |                  | RESULTS FOR 2014-2015 |                    |                                     |                    |                  |
| QUARTER               | NEW CLUB<br>GOAL | NEW CLUBS | DROPPED<br>CLUBS | NET<br>GAIN/LOSS | QUARTER               | NEW MEMBER<br>GOAL | CHARTER AND<br>NEW MEMBERS<br>ADDED | DROPPED<br>MEMBERS | NET<br>GAIN/LOSS |
| JULY/AUG/SEPT         | 1                | 0         | 0                | 0                | JULY/AUG/SEPT         | 90                 | 21                                  | 46                 | -25              |
| OCT/NOV/DEC           | 1                | 0         | 4                | -4               | OCT/NOV/DEC           | 50                 | 91                                  | 211                | -120             |
| JAN/FEB/MAR           | 1                | 1         | 0                | 1                | JAN/FEB/MAR           | 50                 | 72                                  | 31                 | 41               |
| APR/MAY/JUNE          | 2                | 0         | 0                | 0                | APR/MAY/JUNE          | 115                | 0                                   | 0                  | 0                |

## GOALS AND ACTUAL NEW CLUBS CUMULATIVE